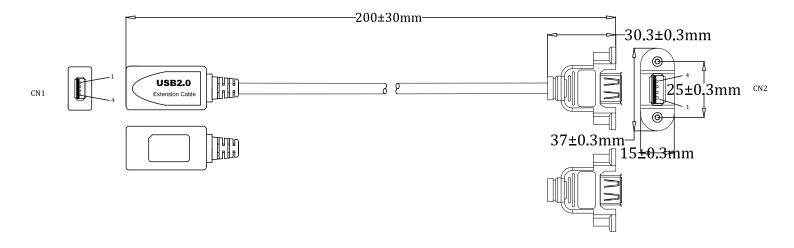

## **SPECIFICATION SHEET**

# **USB 2.0 A FEMALE TO A FEMALE (WITH IC CHIPSET) PANEL MOUNT CABLE**

ITEM NO.: UMPM6005



## **KEY FEATURES:**

- High Speed USB 2.0 A Female to A Female (with IC chipset) Panel Mount Cable
- The IC chipset design helps to connect an USB cable up to 10m
- The screw design helps to connect the device tightly
- Convenient way to combine two USB cables through a panel without any signal loss
- Support high speed USB 2.0 devices and the transfer rate reaches to 480 Mbps
- Backward compliant with full-speed USB 1.1 (12 Mbps) and low speed USB 1.0 (1.5 Mbps)
- Flexible PVC jacket, Foil and braid shielding, and the twisted pair construction make a better performance
- Lifetime Warranty

# USB 2.0 A FEMALE TO A FEMALE (WITH IC CHIPSET) PANEL MOUNT CABLE



### Diagram





# **USB 2.0 A FEMALE TO A FEMALE (WITH IC CHIPSET) PANEL MOUNT CABLE**

### **Electrical Characteristics:**

Diffierential Impedance: Propagation Delay: Skew: Dielectric Strength: Insulation Resistance: 90±13.5 ohms 5.2ns/m(Max), 26ns/cable 100ps/cable(max) AC 500V/1 minute 10MΩ

#### **Physical Characteristics:**

| Voltage Rating:      | 30V                                      |
|----------------------|------------------------------------------|
| Maximum Bend Radius: | 90mm                                     |
| Temperature Rating:  | 80°C                                     |
| Approvals:           | RoHS Compliant                           |
| Packagte type:       | PE bag, Zip bag, Box, Hang card, Blister |

#### Conductor 1 (1 pairs)

Conductor Type: Insulation: