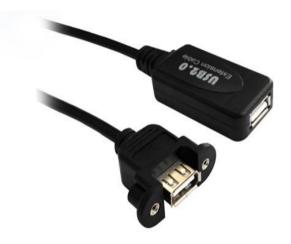

# **USB 2.0 A FEMALE TO A FEMALE (WITH IC CHIPSET) PANEL MOUNT CABLE**

ITEM NO.: UMPM6005

## **KEY FEATURES:**

- High Speed USB 2.0 A Female to A Female (with IC chipset) Panel Mount Cable
- The IC chipset design helps to connect an USB cable up to 10m
- The screw design helps to connect the device tightly
- Convenient way to combine two USB cables through a panel without any signal loss
- Support high speed USB 2.0 devices and the transfer rate reaches to 480 Mbps
- Backward compliant with full-speed USB 1.1 (12 Mbps) and low speed USB 1.0 (1.5 Mbps)
- Flexible PVC jacket, Foil and braid shielding, and the twisted pair construction make a better performance
- Lifetime Warranty