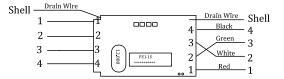

#### Conductor 1 (1 pairs)

Conductor Type: Insulation: Color: Shield: 28AWG Tinned Copper Foamed PE Green/White Aluminum Foil+Mylar 100% Coverage

## Conduct 2 ( 2 cores)

| Conductor Type: | 24AWG Tinned Copper |
|-----------------|---------------------|
| Insulation:     | HDPE                |
| Color:          | Red, Black          |
| Shield:         | Aluminum Foil+Mylar |
|                 | 100% Coverage       |

#### **Overall**

Drain Wire: Foil Shield:

Braided Shield: Jacket: OD: 28AWG Bare Copper Aluminum Foil+Mylar 100% Coverage 16/4/0.10 CCS PVC 4.8±0.2mm