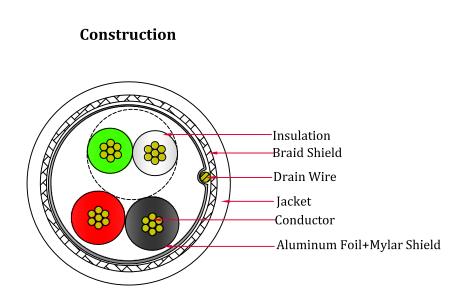

#### Conductor 1 (1 pairs)

Conductor Type: Insulation: Color: Shield: 28AWG Tinned Copper Foamed PE Green/White Aluminum Foil+Mylar 100% Coverage

## Conduct 2 ( 2 cores)

| Conductor Type: | 24AWG Tinned Copper |
|-----------------|---------------------|
| Insulation:     | HDPE                |
| Color:          | Red, Black          |
| Shield:         | Aluminum Foil+Mylar |
|                 | 100% Coverage       |

#### **Overall**

Drain Wire: Foil Shield:

Braided Shield: Jacket: OD: 28AWG Bare Copper Aluminum Foil+Mylar 100% Coverage 16/4/0.10 CCS PVC 4.8±0.2mm